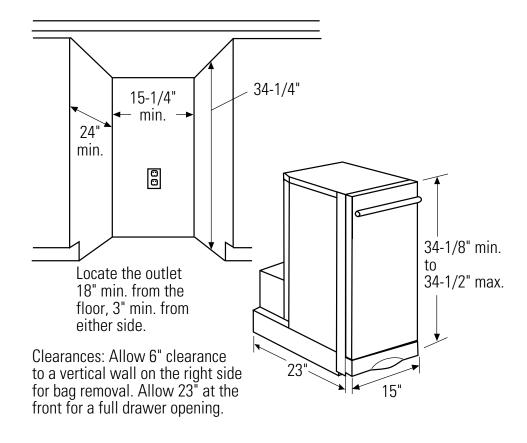

## GCG1580R GE Profile™ 15" Built-In Compactor

Dimensions and Installation Information (in inches)

For answers to your Monogram,® GE Profile™ or GE® appliance questions, visit our website at ge.com or call GE Answer Center® service, 800.626.2000.